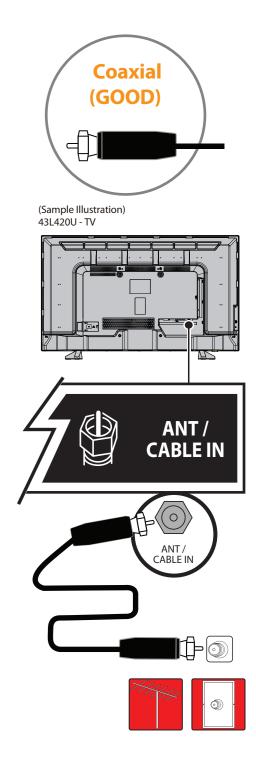

**VESA Mounting Pattern** 

VESA mount (mm):  $400 \times 200$  - M6 type screws

How do I watch TV (cable, satellite, or antenna) or connect a device such as a DVD or Blu-ray disc player or game console?

\_\_\_\_