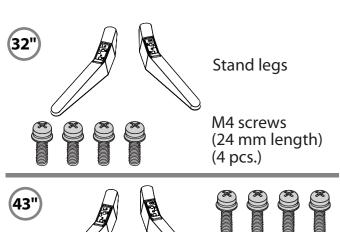

# **INCLUDED ACCESSORIES** 32" 43" 49" 50" Remote control and two AAA batteries

Left side

Power On/Standby LED

(Sample Illustration) 32L220U - TV

OOO

(43")

(49")

(50")

Before using your new product, please read these instructions to prevent any damage.

(4 pcs.)

**Note:**The power cord for the 32"/43"/50" model is permanently attached to the TV.