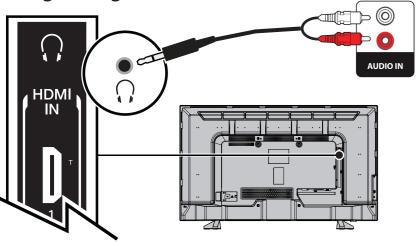

### **CONNECTING EXTERNAL SPEAKERS** How do I connect my TV to external speakers?

### Using analog audio