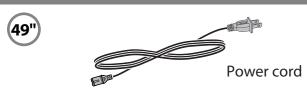

# **INCLUDED ACCESSORIES** 32" 43" 49" 50" Remote control and two AAA batteries

Left side

Power On/Standby LED

(Sample Illustration) 32L220U - TV

OOO

(43")

(49")

(50")

Before using your new product, please read these instructions to prevent any damage.

(4 pcs.)

**Note:**The power cord for the 32"/43"/50" model is permanently attached to the TV.