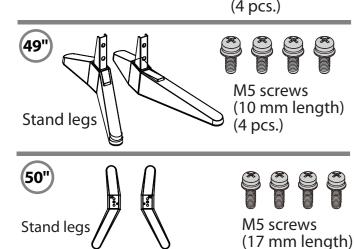

# **INCLUDED ACCESSORIES** 32" 43" 49" 50" Remote control and two AAA batteries

Left side

Power On/Standby LED

(Sample Illustration) 32L220U - TV

OOO

(43")

(49")

(50")

Before using your new product, please read these instructions to prevent any damage.

(4 pcs.)

**Note:**The power cord for the 32"/43"/50" model is permanently attached to the TV.