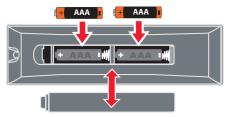

# **INCLUDED ACCESSORIES** 32" 43" 49" 50" Remote control and two AAA batteries

Left side

Power On/Standby LED

(Sample Illustration) 32L220U - TV

OOO

(43")

(49")

(50")

Before using your new product, please read these instructions to prevent any damage.

(4 pcs.)

**Note:**The power cord for the 32"/43"/50" model is permanently attached to the TV.