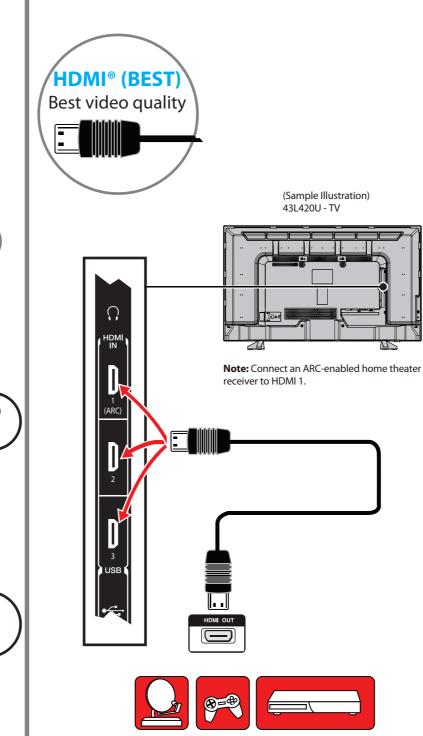

**VESA Mounting Pattern** 

VESA mount (mm):  $400 \times 200$  - M6 type screws

How do I watch TV (cable, satellite, or antenna) or connect a device such as a DVD or Blu-ray disc player or game console?

BACK (CB) ◀

**MENU** 

Note: 32L220U does not have the HDMI 3 option.