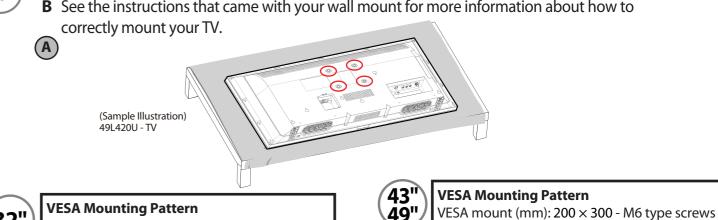

**A** Carefully place your TV face-down on a cushioned, clean surface.

**B** See the instructions that came with your wall mount for more information about how to

Your TV has four VESA mounting holes on the back. If you attach a wall-mount bracket to the back of your TV, the bracket must be securely attached, using all four holes. If you do not use all four mounting holes, your TV may fall and cause property damage or personal injury. See the documentation that came with your wall mount for complete mounting instructions.

**VESA Mounting Pattern** 

VESA mount (mm):  $400 \times 200$  - M6 type screws

How do I watch TV (cable, satellite, or antenna) or connect a device such as a DVD or Blu-ray disc player or game console?