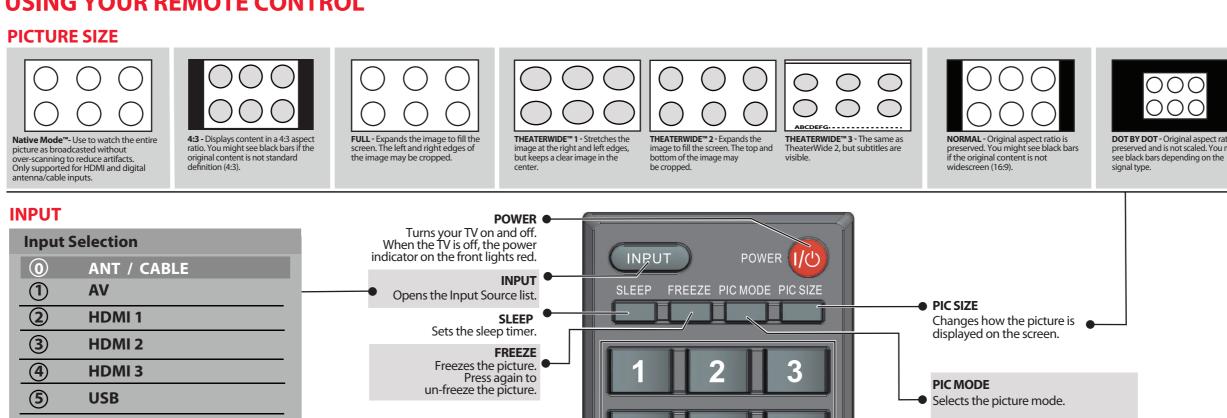

### **USING YOUR REMOTE CONTROL**

RECALL

MUTE

TOSHIBA CT-RC1US-16

**VOL** 

CH

Numbers a

Enter channel numbers

Enters a digital sub-channel

number (for example 4.1)

Returns to the previous

channel or source.

Opens the Channel

Browser when watching TV.

Navigate in on-screen menus.

Opens the on-screen menu.

BACK (CB) ◀

**MENU** 

Note: 32L220U does not have the HDMI 3 option.

### MUTE \_ Mutes the sound. Volume Adjusts the volume. CH RTN

Standard

95

0

### HDMI

Opens the favorites list.

Displays TV status information.

Channel Changes the TV channels.

Accesses closed captioning.

NEXT (CB) ► Opens the Channel

EXIT

ENTER

Browser when watching TV.

Confirms selections or changes.

devices connected to your TV.

CEC devices—Control CEC-compatible

USB—Navigate through photos in a

slideshow using the ◀◀or ▶▶ buttons.

Closes on-screen menus.

**CEC** device controls

Displays TV status information as well

as program details, when available.

RECALL

C. CAPTION

The terms HDMI and HDMI High-Definition Multimedia Interface, and the HDMI Logo are trademarks or registered trademarks of HDMI Licensing LLC in the United States and other countries. All other brand and product names are trademarks or registered trademarks of their respective companies.