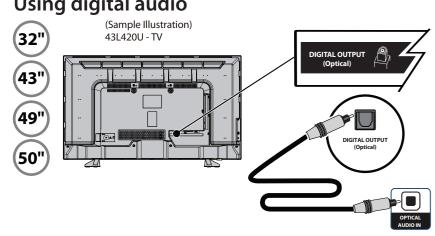

### **CONNECTING EXTERNAL SPEAKERS** How do I connect my TV to external speakers?

### Using digital audio