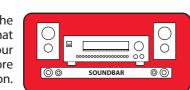

### **CONNECTING EXTERNAL SPEAKERS** How do I connect my TV to external speakers?

### Using digital audio

### Using analog audio