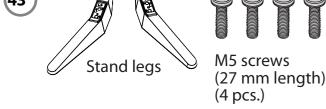

# **INCLUDED ACCESSORIES** 32" 43" 49" 50" Remote control and two AAA batteries

Left side

Power On/Standby LED

(Sample Illustration) 32L220U - TV

OOO

(43")

(49")

(50")

Before using your new product, please read these instructions to prevent any damage.

(4 pcs.)

**Note:**The power cord for the 32"/43"/50" model is permanently attached to the TV.