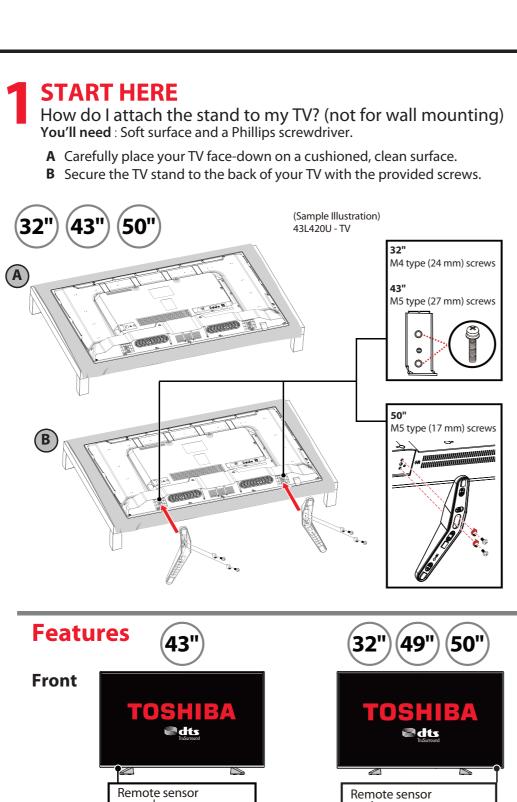

# **Quick Setup Guide** | 32L220U/43L420U/49L420U/50L420U 32" 720p, 60Hz, LED TV 43"/49"/50" 1080p, 60Hz, LED TV

Before using your new product, please read these instructions to prevent any damage.

(4 pcs.)

**Note:**The power cord for the 32"/43"/50" model is permanently attached to the TV.