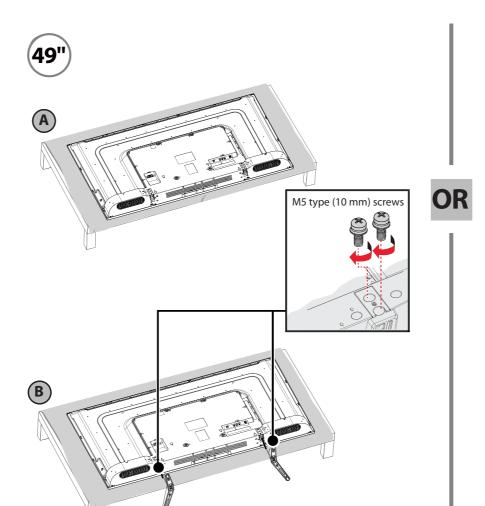

# **Quick Setup Guide** | 32L220U/43L420U/49L420U/50L420U 32" 720p, 60Hz, LED TV 43"/49"/50" 1080p, 60Hz, LED TV

Before using your new product, please read these instructions to prevent any damage.

(4 pcs.)

**Note:**The power cord for the 32"/43"/50" model is permanently attached to the TV.