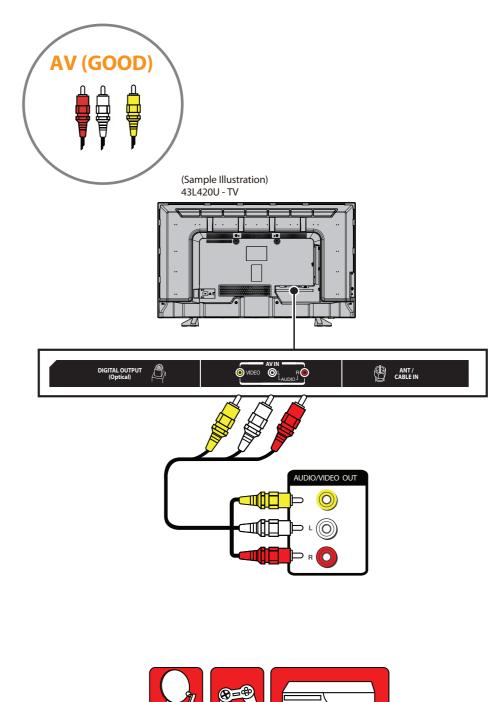

### **CONNECTING EXTERNAL SPEAKERS** How do I connect my TV to external speakers?

### Using digital audio

### Using analog audio