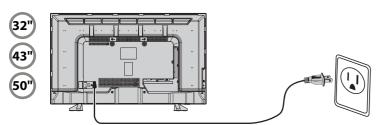

### **TURNING ON MY TV** When can I turn on my TV?

#### WHEN YOUR TV IS IN PLACE:

1 Plug the power cord into a power outlet.

Plug the power cord into the AC IN jack on the back of

2 Remove the remote control cover and install the batteries.

- 3 Press (/b) (power) on your remote control.
- 4 Follow the on-screen instructions.