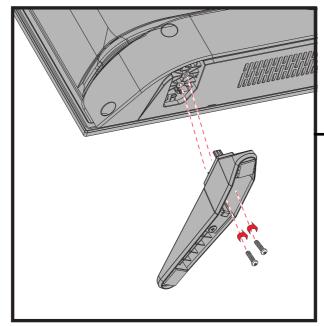

#### **1** START HERE

How do I attach the stand to my TV? (not for wall mounting) You'll need: Soft surface and a Phillips screwdriver.

Carefully place your TV face-down on a cushioned, clean surface.

Align the screw holes on the TV stands with the holes on the bottom of your TV, then secure each stand to your TV with two of the provided screws.