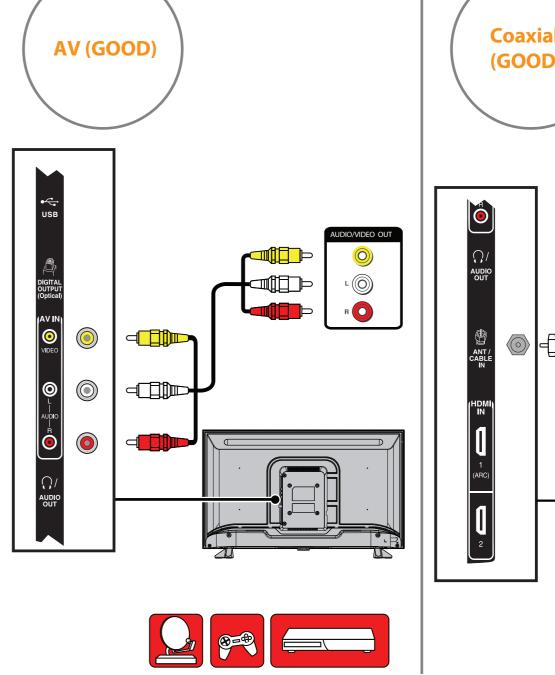

#### **1** START HERE

How do I attach the stand to my TV? (not for wall mounting) You'll need: Soft surface and a Phillips screwdriver.

Carefully place your TV face-down on a cushioned, clean surface.

Align the screw holes on the TV stands with the holes on the bottom of your TV, then secure each stand to your TV with two of the provided screws.