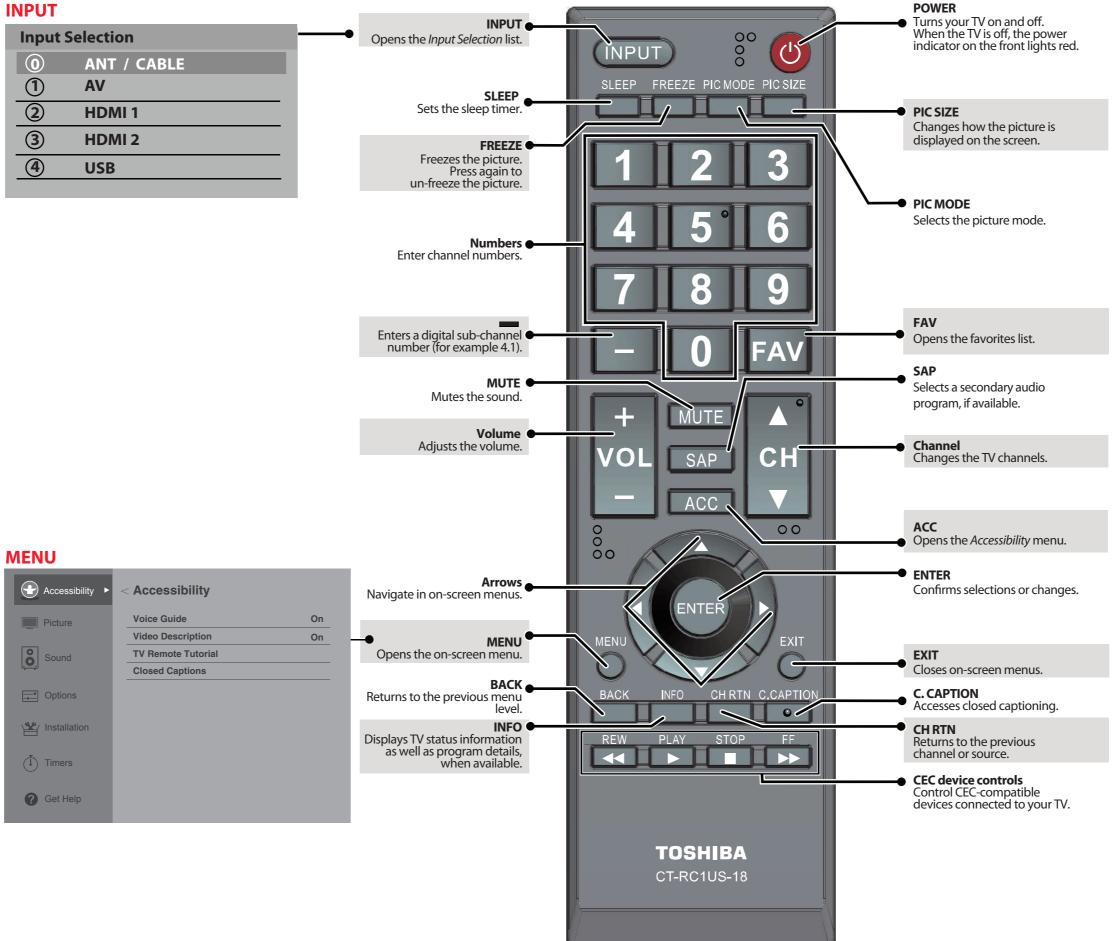

#### **USING YOUR REMOTE CONTROL**

| Input Selection |             |  |
|-----------------|-------------|--|
| 0               | ANT / CABLE |  |
| 1               | AV          |  |
| 2               | HDMI 1      |  |
| 3               | HDMI 2      |  |
| 4               | USB         |  |
|                 |             |  |