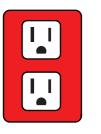

#### **CONNECTING EXTERNAL SPEAKERS**

How do I connect my TV to external speakers? Using digital audio