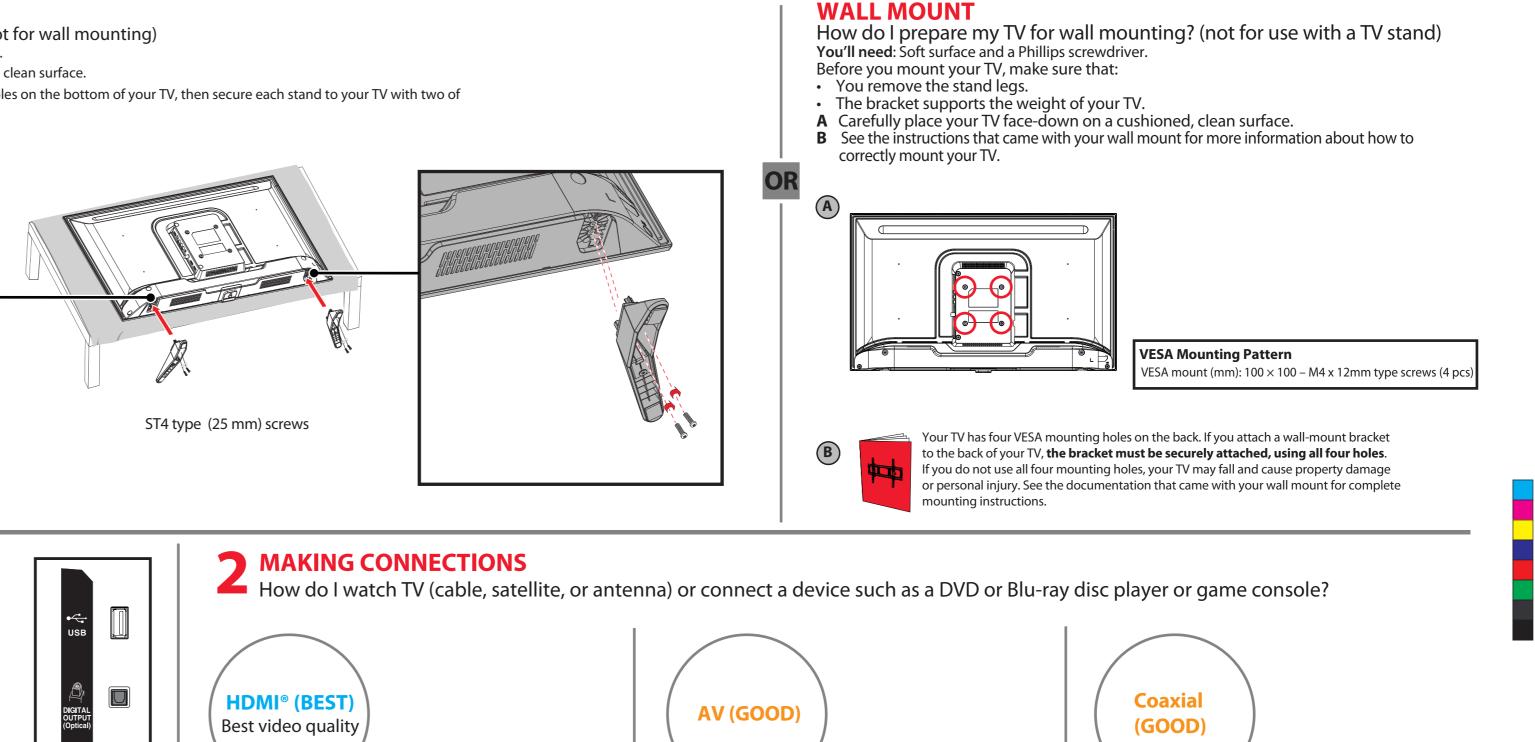

#### **1** START HERE

How do I attach the stand to my TV? (not for wall mounting) You'll need: Soft surface and a Phillips screwdriver.

Carefully place your TV face-down on a cushioned, clean surface.

Align the screw holes on the TV stands with the holes on the bottom of your TV, then secure each stand to your TV with two of the provided screws.