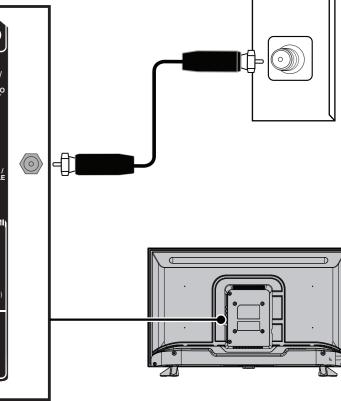

ce of uninsulated "hazardous voltage" within the product's enclosure, which may be of sufficient magnitude to induce a risk of electric shock to persons.

The exclamation mark inside an equilateral triangle is intended to alert the user to the presence of important operating and maintenance (servicing) instructions in the literature accompanying the product.

#### **1** START HERE

How do I attach the stand to my TV? (not for wall mounting) You'll need: Soft surface and a Phillips screwdriver.

Carefully place your TV face-down on a cushioned, clean surface.

Align the screw holes on the TV stands with the holes on the bottom of your TV, then secure each stand to your TV with two of the provided screws.







 $\bigcirc$ 

# **Quick Setup Guide** | **32L220U19** 32" 720p, 60Hz, LED TV





 $\bigcirc$ 



#### **CONNECTING EXTERNAL SPEAKERS**

How do I connect my TV to external speakers? Using digital audio



## $\bigcirc$ 0 AUDIO IN 0



### **TURNING ON MY TV**

When can I turn on my TV?

#### WHEN YOUR TV IS IN PLACE:

1 Plug the power cord into a power outlet.



2 Remove the remote control cover and install the batteries.



3 Press () (power) on your remote control.

4 Follow the on-screen instructions.



#### **USING YOUR REMOTE CONTROL**

| Input Selection |             |  |
|-----------------|-------------|--|
| 0               | ANT / CABLE |  |
| 1               | AV          |  |
| 2               | HDMI 1      |  |
| 3               | HDMI 2      |  |
| 4               | USB         |  |
|                 |             |  |









#### I already have a uni