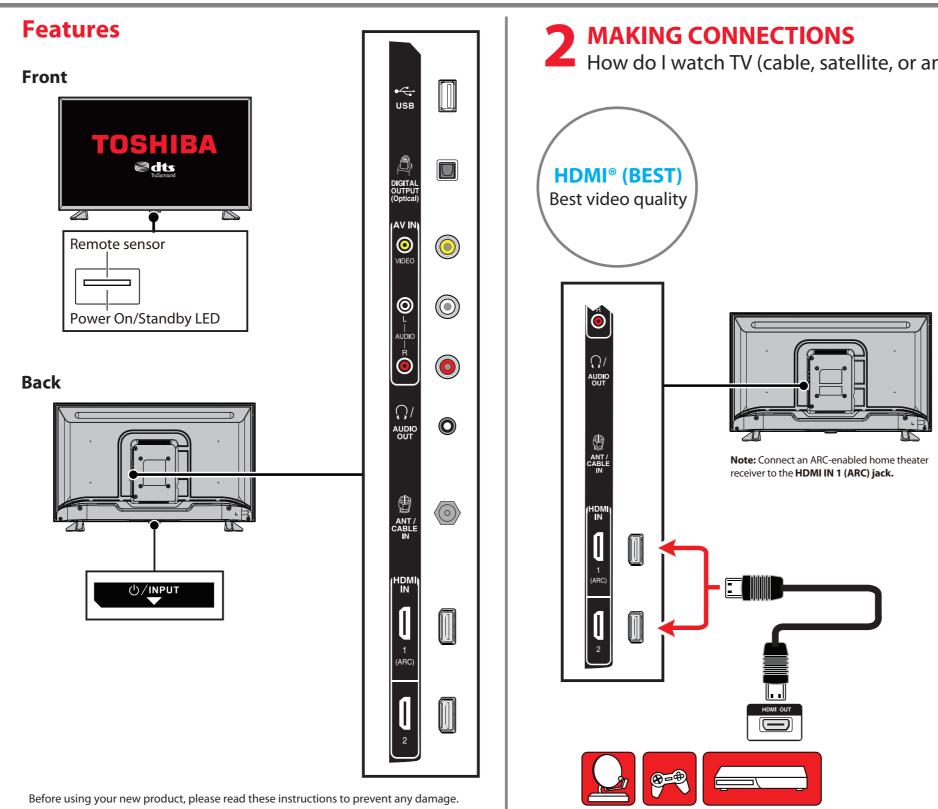

#### **CONNECTING EXTERNAL SPEAKERS**

How do I connect my TV to external speakers? Using digital audio