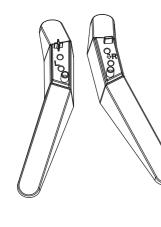

#### **1** START HERE

How do I attach the stand to my TV? (not for wall mounting) You'll need: Soft surface and a Phillips screwdriver.

Carefully place your TV face-down on a cushioned, clean surface.

Align the screw holes on the TV stands with the holes on the bottom of your TV, then secure each stand to your TV with two of the provided screws.