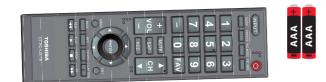

#### **USING YOUR REMOTE CONTROL**

| Input Selection |             |  |
|-----------------|-------------|--|
| 0               | ANT / CABLE |  |
| 1               | AV          |  |
| 2               | HDMI 1      |  |
| 3               | HDMI 2      |  |
| 4               | USB         |  |
|                 |             |  |

#### I already have a universal remote control.

How do I make it control this TV?

If you already have a universal remote control that you would like to program to work with your TV and don't want to use the included Toshiba remote control, see the table below for common codes. If you do not see a code for your universal remote control or set-top box, see the documentation that came with your device.