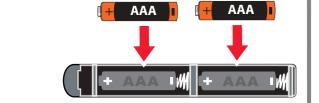

#### **INCLUDED ACCESSORIES**

Remote control and two AAA batteries

Stands

ST4 screws (25 mm length) (4 pcs.)

#### WHEN YOUR TV IS IN PLACE:

1 Plug the power cord into a power outlet.

2 Remove the remote control cover and install the batteries.

3 Press () (power) on your remote control.

4 Follow the on-screen instructions.